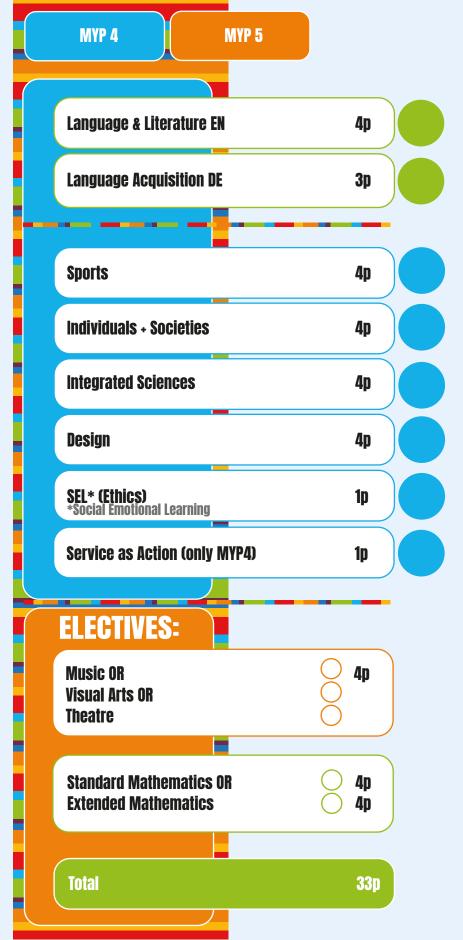

## <u>CURRICULU</u>M

| MYP 1                                       | MYP 2            | MY          | P 3 |
|---------------------------------------------|------------------|-------------|-----|
| Language & Literature                       | EN               | 4p          |     |
| Language Acquisition DE                     |                  | <b>3</b> p  |     |
| Maths                                       |                  | 4p          |     |
| Music                                       | In cycles of 6 w | eeks 3p     |     |
| Visual Arts                                 | in cycles of 6 w | eeks 3p     |     |
| Theatre (Drama)                             | In cycles of 6 w | eeks 3p     |     |
| Sports                                      |                  | 3p          |     |
| Individuals + Societies                     |                  | <b>3</b> p  |     |
| Integrated Sciences                         |                  | 4p          |     |
| Design                                      |                  | 3p          |     |
| SEL* (Ethics)<br>*Social Emotional Learning | -                | 1p          |     |
| Total                                       |                  | <b>28</b> p |     |
|                                             |                  |             |     |