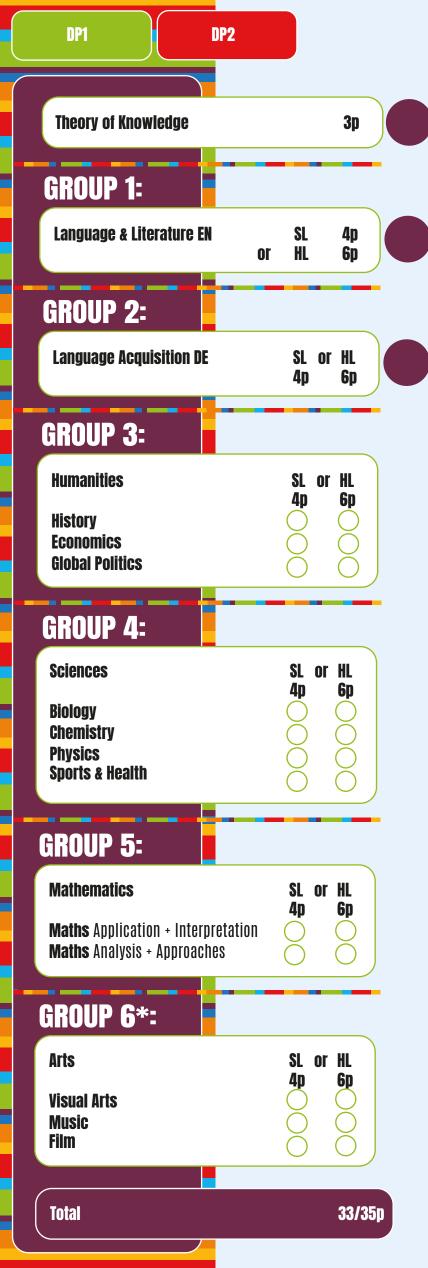

## <u>CURRICULUNI</u>

DP1 and DP2 students have to choose one of each group. HL courses 3 max. 4 and the rest at SL.

\*GROUP 6 Arts- May be replaced with an additional subject from Group 3 or 4